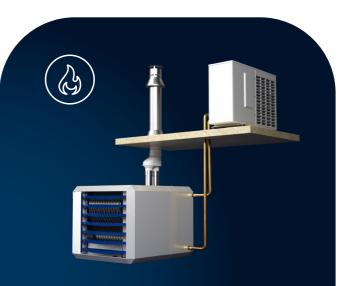

### QWIKSHIFT HYBRID HEATER QSG NATURAL GAS-FIRED BOOSTER WITH HEAT PUMP AND SMART CONTROLLER

Do you use a natural gas connection? The hybrid heater can easily be connected to your existing gas pipework for easy installation.

Hydrogen ready