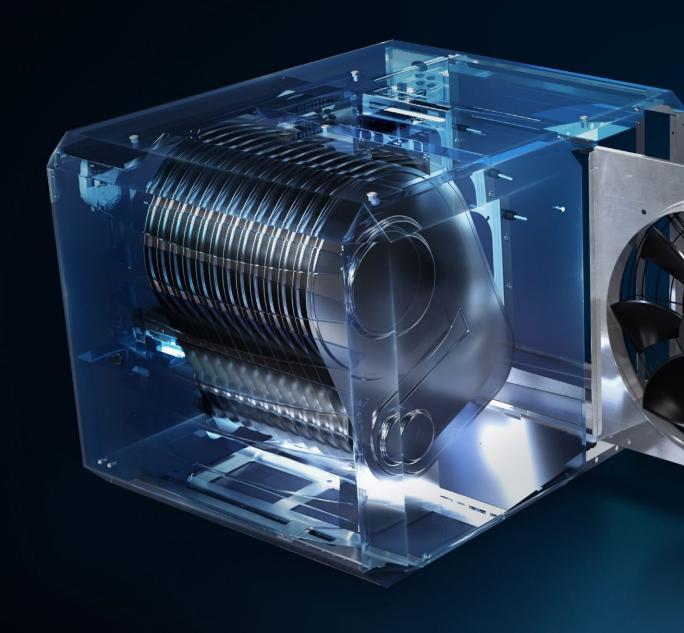

# INNOVATIVE AND EFFICIENT HEATING

The Qwikshift Hybrid Heater is the latest solution for heating industrial buildings, shops and warehouses sustainably. A heat pump, combined with an innovative booster technology. The result? The room is brought up to temperature quickly and employee comfort is high. The smart control allows you to heat as economically as possible and save on monthly recurring energy costs.

# THIS IS HOW IT WORKS

The system consists of three parts. The heat pump (air/water), the indoor unit with Booster and the Smart Controller. The heat pump provides for the heat requirement approximately 70% of the time. On warm days, the heat pump cools the room.

The Booster jumps in at the start of a working day or on cold days. This allows you to reach the desired temperature quickly and efficiently. The heat pump ensures a comfortable indoor climate for the rest of the day.