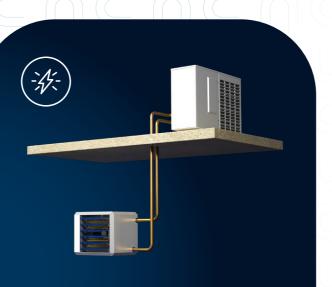

### QWIKSHIFT HYBRID HEATER QSE ELECTRIC BOOSTER WITH

#### ELECTRIC BOOSTER WITH HEAT PUMP AND SMART CONTROLLER

This hybrid heater runs completely on electricity, because the Booster is an electric air heater. Reduce recurring costs by using your solar panels.